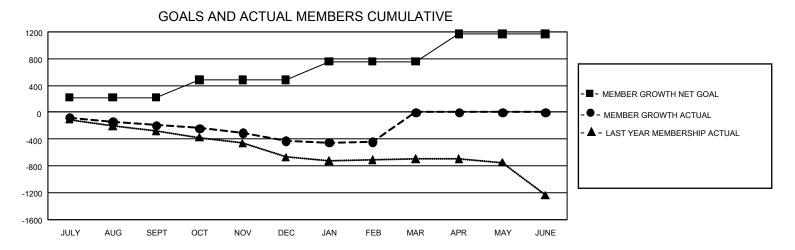

## GMT Constitutional Area 4, Group B

REPORT DOES NOT INCLUDE CLUBS IN UNDISTRICTED AREAS.

| Clubs                 |               |           |               | Members               |                         |                         |                                                    |
|-----------------------|---------------|-----------|---------------|-----------------------|-------------------------|-------------------------|----------------------------------------------------|
| RESULTS FOR 2023-2024 |               |           |               | RESULTS FOR 2023-2024 |                         |                         |                                                    |
| QUARTER               | NEW CLUB GOAL | NEW CLUBS | DROPPED CLUBS | QUARTER MEN           | MBER GROWTH NET<br>GOAL | MEMBER GROWTH<br>ACTUAL | DROPPED MEMBERS<br>ACTUAL (including<br>transfers) |
| JULY/AUG/SEPT         | 3             | 0         | 8             | JULY/AUG/SEPT         | 221                     | 295                     | 422                                                |
| OCT/NOV/DEC           | 21            | 0         | 10            | OCT/NOV/DEC           | 261                     | 340                     | 549                                                |
| JAN/FEB/MAR           | 6             | 0         | 4             | JAN/FEB/MAR           | 278                     | 331                     | 315                                                |
| APR/MAY/JUNE          | 9             | 0         | 0             | APR/MAY/JUNE          | 412                     | 0                       | 0                                                  |