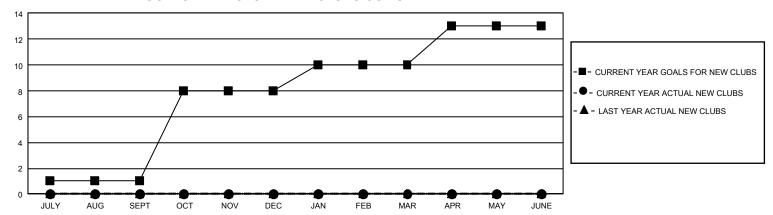

## GMT Constitutional Area 4, Group B

REPORT DOES NOT INCLUDE CLUBS IN UNDISTRICTED AREAS.

| Clubs                 |               |           |               | Members               |                         |                         |                                                    |
|-----------------------|---------------|-----------|---------------|-----------------------|-------------------------|-------------------------|----------------------------------------------------|
| RESULTS FOR 2023-2024 |               |           |               | RESULTS FOR 2023-2024 |                         |                         |                                                    |
| QUARTER               | NEW CLUB GOAL | NEW CLUBS | DROPPED CLUBS | QUARTER MEN           | MBER GROWTH NET<br>GOAL | MEMBER GROWTH<br>ACTUAL | DROPPED MEMBERS<br>ACTUAL (including<br>transfers) |
| JULY/AUG/SEPT         | 3             | 0         | 8             | JULY/AUG/SEPT         | 221                     | 295                     | 422                                                |
| OCT/NOV/DEC           | 21            | 0         | 10            | OCT/NOV/DEC           | 261                     | 340                     | 549                                                |
| JAN/FEB/MAR           | 6             | 0         | 4             | JAN/FEB/MAR           | 278                     | 331                     | 315                                                |
| APR/MAY/JUNE          | 9             | 0         | 0             | APR/MAY/JUNE          | 412                     | 0                       | 0                                                  |